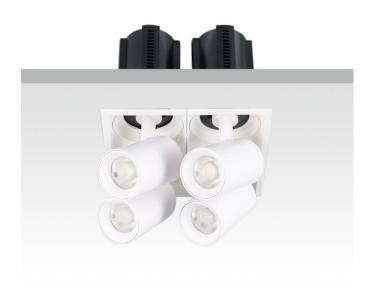

## GAP S4-Smart

Lavov downlight from the family GAP S4 with a power of 4x20W and a reflector of 36 degrees beam angle. With a total lumen output of 8000lm and an efficacy of 100lm/W. CCT 3000K. . Made in Die Cast Aluminum and finished in Black color. Dimmable Casamby ready driver.