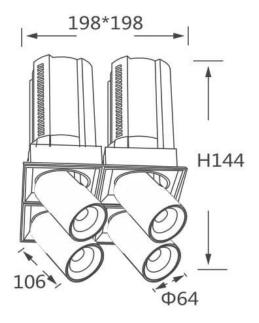

## Scheme

| Product                    |                        |
|----------------------------|------------------------|
| Real power (W)             | 4x20                   |
| Real luminous flux (Lm)    | 8000                   |
| Luminous efficiency (Lm/W) | 100                    |
| Beam angle (º)             | 36                     |
| Life time (h)              | 50000 h L80B10         |
| Colour                     | Black                  |
| Control gear included      | Yes                    |
| Control gear               | Dimmable Casamby ready |
| Flicker Free               | Yes                    |
| Light source               | LED                    |
| Type of LED                | СОВ                    |
| Colour temperature (K)     | 3000K                  |
| Colour consistency (SDCM)  | SDCM<3                 |
| CRI                        | 90                     |