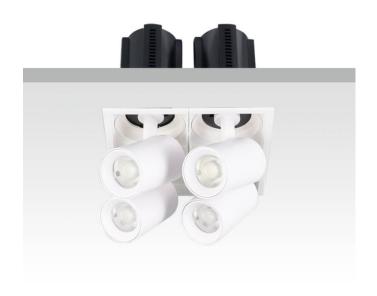

## **GAP S4**

Lavov downlight from the family GAP S4 with a power of 4x20Wand a reflector of 55 degrees beam angle. With a total lumen output of 8000lm and an efficacy of 100lm/W. CCT 3000K. . Made in Die Cast Aluminum and finished in White color. ON/OFF driver.

| Item code    | 86.D052.2341.01 |
|--------------|-----------------|
| Product type | Indoor          |
| Category     | Downlights      |
| Family       | GAP             |
| Subfamily    | GAP S4          |
| Pictograms   |                 |