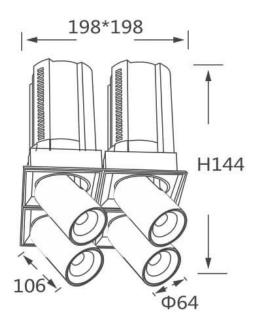

## **Scheme**

| Product                    |                |
|----------------------------|----------------|
| Real power (W)             | 4x20           |
| Real luminous flux (Lm)    | 8000           |
| Luminous efficiency (Lm/W) | 100            |
| Beam angle (º)             | 55             |
| Life time (h)              | 50000 h L80B10 |
| Colour                     | White          |
| Control gear included      | Yes            |
| Control gear               | ON/OFF         |
| Flicker Free               | Yes            |
| Light source               | LED            |
| Type of LED                | СОВ            |
| Colour temperature (K)     | 3000K          |
| Colour consistency (SDCM)  | SDCM<3         |
| CRI                        | 90             |