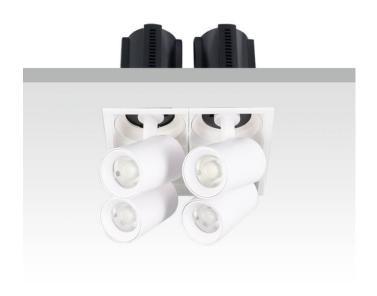

## **GAP S4**

Lavov downlight from the family GAP S4 with a power of 4x20Wand a reflector of 55 degrees beam angle. With a total lumen output of 8000lm and an efficacy of 100lm/W. CCT 3000K. . Made in Die Cast Aluminum and finished in Black color. ON/OFF driver.

| Item code    | 86.D052.2341.02 |
|--------------|-----------------|
| Product type | Indoor          |
| Category     | Downlights      |
| Family       | GAP             |
| Subfamily    | GAP S4          |
| Pictograms   |                 |