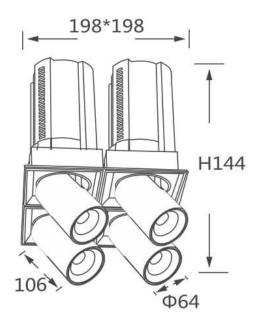

## **GAP S4**

Lavov downlight from the family GAP S4 with a power of 4x20Wand a reflector of 55 degrees beam angle. With a total lumen output of 8000lm and an efficacy of 100lm/W. CCT 3000K. . Made in Die Cast Aluminum and finished in Black color. ON/OFF driver.

## **Scheme**

| Product                    |                |
|----------------------------|----------------|
| Real power (W)             | 4x20           |
| Real luminous flux (Lm)    | 8000           |
| Luminous efficiency (Lm/W) | 100            |
| Beam angle (º)             | 55             |
| Life time (h)              | 50000 h L80B10 |
| Colour                     | Black          |
| Control gear included      | Yes            |
| Control gear               | ON/OFF         |
| Flicker Free               | Yes            |
| Light source               | LED            |
| Type of LED                | СОВ            |
| Colour temperature (K)     | 3000K          |
| Colour consistency (SDCM)  | SDCM<3         |
| CRI                        | 90             |