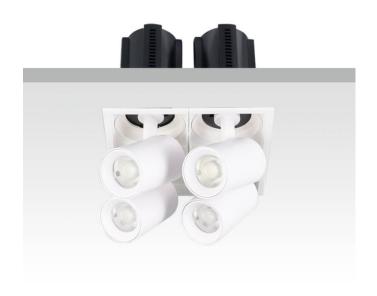

## **GAP S4**

Lavov downlight from the family GAP S4 with a power of 4x20Wand a reflector of 55 degrees beam angle. With a total lumen output of 8000lm and an efficacy of 100lm/W. CCT 3000K. . Made in Die Cast Aluminum and finished in White color. DALI driver.