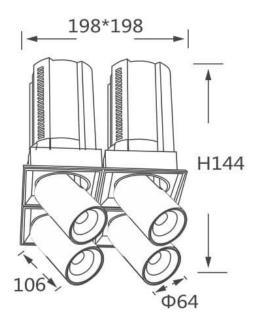

## **GAP S4**

Lavov downlight from the family GAP S4 with a power of 4x20Wand a reflector of 55 degrees beam angle. With a total lumen output of 8000lm and an efficacy of 100lm/W. CCT 3000K. . Made in Die Cast Aluminum and finished in White color. DALI driver.