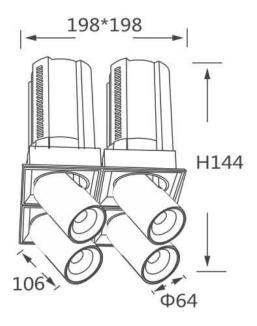

## **GAP S4**

Lavov downlight from the family GAP S4 with a power of 4x20Wand a reflector of 55 degrees beam angle. With a total lumen output of 8000lm and an efficacy of 100lm/W. CCT 3000K. . Made in Die Cast Aluminum and finished in Black color. DALI driver.