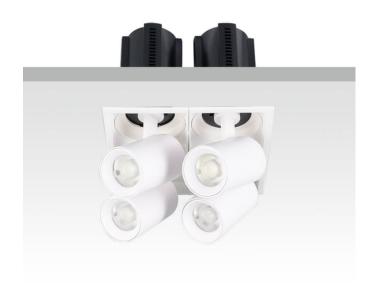

## **GAP S4**

Lavov downlight from the family GAP S4 with a power of 4x20Wand a reflector of 55 degrees beam angle. With a total lumen output of 8000lm and an efficacy of 100lm/W. CCT 3000K. . Made in Die Cast Aluminum and finished in Black color. DALI driver.