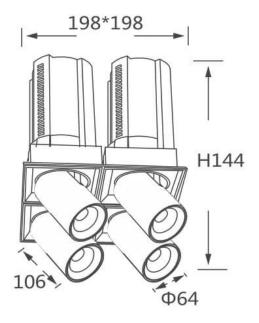

## Scheme

| Product                    |                        |
|----------------------------|------------------------|
| Real power (W)             | 4x20                   |
| Real luminous flux (Lm)    | 8000                   |
| Luminous efficiency (Lm/W) | 100                    |
| Beam angle (º)             | 55                     |
| Life time (h)              | 50000 h L80B10         |
| Colour                     | White                  |
| Control gear included      | Yes                    |
| Control gear               | Dimmable Casamby ready |
| Flicker Free               | Yes                    |
| Light source               | LED                    |
| Type of LED                | СОВ                    |
| Colour temperature (K)     | 3000K                  |
| Colour consistency (SDCM)  | SDCM<3                 |
| CRI                        | 90                     |