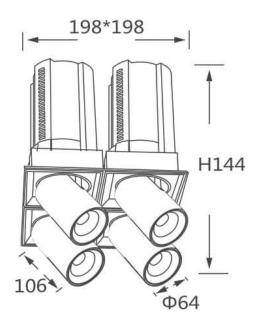

## **Scheme**

| Product                    |                        |
|----------------------------|------------------------|
| Real power (W)             | 4x20                   |
| Real luminous flux (Lm)    | 8000                   |
| Luminous efficiency (Lm/W) | 100                    |
| Beam angle (º)             | 55                     |
| Life time (h)              | 50000 h L80B10         |
| Colour                     | Black                  |
| Control gear included      | Yes                    |
| Control gear               | Dimmable Casamby ready |
| Flicker Free               | Yes                    |
| Light source               | LED                    |
| Type of LED                | СОВ                    |
| Colour temperature (K)     | 3000K                  |
| Colour consistency (SDCM)  | SDCM<3                 |
| CRI                        | 90                     |