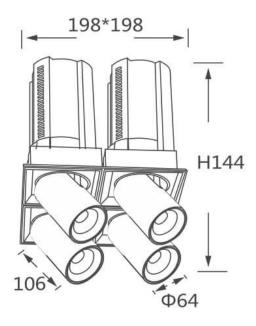

## **GAP S4**

Lavov downlight from the family GAP S4 with a power of 4x20Wand a reflector of 15 degrees beam angle. With a total lumen output of 8000lm and an efficacy of 100lm/W. CCT 4000K. . Made  $\,$ in Die Cast Aluminum and finished in White color. ON/OFF driver.