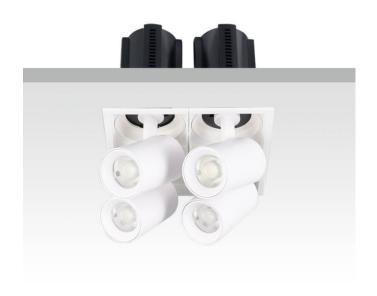

## **GAP S4**

Lavov downlight from the family GAP S4 with a power of 4x20Wand a reflector of 15 degrees beam angle. With a total lumen output of 8000lm and an efficacy of 100lm/W. CCT 4000K. . Made  $\,$ in Die Cast Aluminum and finished in White color. ON/OFF driver.