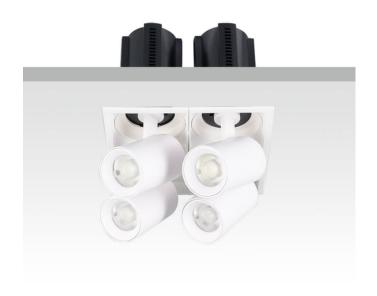

## **GAP S4**

Lavov downlight from the family GAP S4 with a power of 4x20Wand a reflector of 15 degrees beam angle. With a total lumen output of 8000lm and an efficacy of 100lm/W. CCT 4000K. . Made  $\,$ in Die Cast Aluminum and finished in Black color. ON/OFF driver.

| Item code    | 86.D052.2411.02 |
|--------------|-----------------|
| Product type | Indoor          |
| Category     | Downlights      |
| Family       | GAP             |
| Subfamily    | GAP S4          |
| Pictograms   |                 |