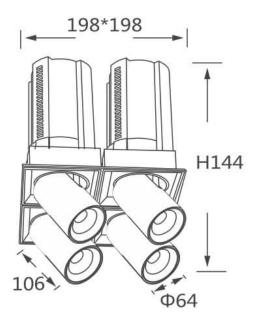

## **GAP S4**

Lavov downlight from the family GAP S4 with a power of 4x20Wand a reflector of 15 degrees beam angle. With a total lumen output of 8000lm and an efficacy of 100lm/W. CCT 4000K. . Made  $\,$ in Die Cast Aluminum and finished in Black color. ON/OFF driver.

## **Scheme**

| Product                    |                |
|----------------------------|----------------|
| Real power (W)             | 4x20           |
| Real luminous flux (Lm)    | 8000           |
| Luminous efficiency (Lm/W) | 100            |
| Beam angle (º)             | 15             |
| Life time (h)              | 50000 h L80B10 |
| Colour                     | Black          |
| Control gear included      | Yes            |
| Control gear               | ON/OFF         |
| Flicker Free               | Yes            |
| Light source               | LED            |
| Type of LED                | СОВ            |
| Colour temperature (K)     | 4000K          |
| Colour consistency (SDCM)  | SDCM<3         |
| CRI                        | 90             |