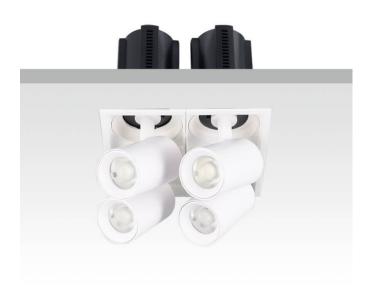

## GAP S4

Lavov downlight from the family GAP S4 with a power of 4x20W and a reflector of 15 degrees beam angle. With a total lumen output of 8000lm and an efficacy of 100lm/W. CCT 4000K. . Made in Die Cast Aluminum and finished in White color. DALI driver.