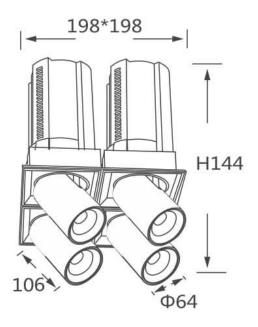

## GAP S4

Lavov downlight from the family GAP S4 with a power of 4x20W and a reflector of 15 degrees beam angle. With a total lumen output of 8000lm and an efficacy of 100lm/W. CCT 4000K. . Made in Die Cast Aluminum and finished in White color. DALI driver.