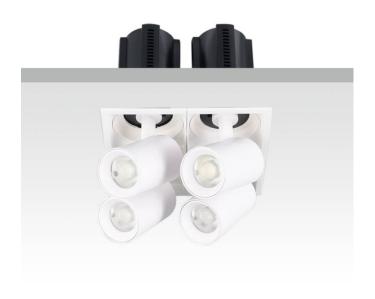

## GAP S4

Lavov downlight from the family GAP S4 with a power of 4x20W and a reflector of 15 degrees beam angle. With a total lumen output of 8000lm and an efficacy of 100lm/W. CCT 4000K. . Made in Die Cast Aluminum and finished in Black color. DALI driver.