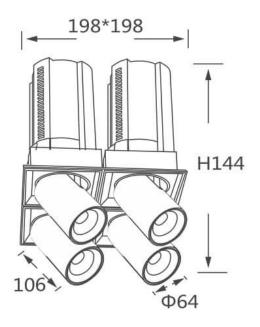

## GAP S4

Lavov downlight from the family GAP S4 with a power of 4x20W and a reflector of 15 degrees beam angle. With a total lumen output of 8000lm and an efficacy of 100lm/W. CCT 4000K. . Made in Die Cast Aluminum and finished in Black color. DALI driver.