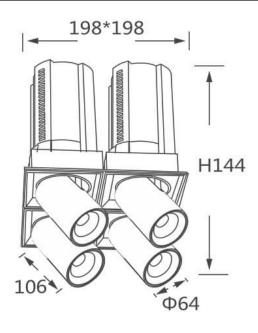

## **Scheme**

| Product                    |                        |
|----------------------------|------------------------|
| Real power (W)             | 4x20                   |
| Real luminous flux (Lm)    | 8000                   |
| Luminous efficiency (Lm/W) | 100                    |
| Beam angle (º)             | 15                     |
| Life time (h)              | 50000 h L80B10         |
| Colour                     | White                  |
| Control gear included      | Yes                    |
| Control gear               | Dimmable Casamby ready |
| Flicker Free               | Yes                    |
| Light source               | LED                    |
| Type of LED                | СОВ                    |
| Colour temperature (K)     | 4000K                  |
| Colour consistency (SDCM)  | SDCM<3                 |
| CRI                        | 90                     |