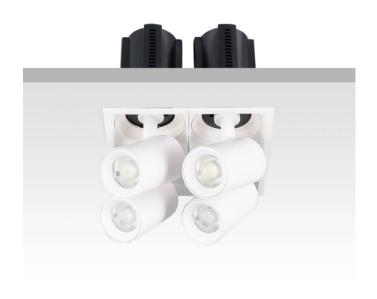

## **GAP S4-Smart**

Lavov downlight from the family GAP S4 with a power of 4x20W and a reflector of 15 degrees beam angle. With a total lumen output of 8000lm and an efficacy of 100lm/W. CCT 4000K. . Made in Die Cast Aluminum and finished in White color. Dimmable Casamby ready driver.