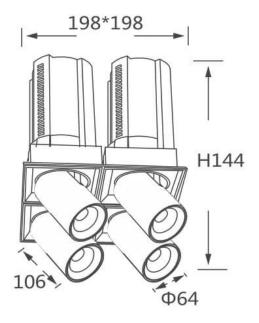

## GAP S4-Smart

Lavov downlight from the family GAP S4 with a power of 4x20W and a reflector of 15 degrees beam angle. With a total lumen output of 8000lm and an efficacy of 100lm/W. CCT 4000K. . Made in Die Cast Aluminum and finished in Black color. Dimmable Casamby ready driver.

## Scheme

| Product                    |                        |
|----------------------------|------------------------|
| Real power (W)             | 4x20                   |
| Real luminous flux (Lm)    | 8000                   |
| Luminous efficiency (Lm/W) | 100                    |
| Beam angle (º)             | 15                     |
| Life time (h)              | 50000 h L80B10         |
| Colour                     | Black                  |
| Control gear included      | Yes                    |
| Control gear               | Dimmable Casamby ready |
| Flicker Free               | Yes                    |
| Light source               | LED                    |
| Type of LED                | СОВ                    |
| Colour temperature (K)     | 4000K                  |
| Colour consistency (SDCM)  | SDCM<3                 |
| CRI                        | 90                     |