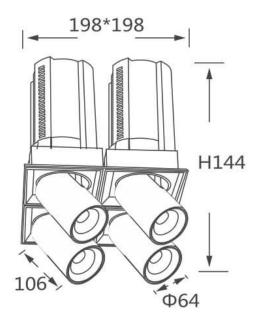

## **GAP S4**

Lavov downlight from the family GAP S4 with a power of 4x20Wand a reflector of 24 degrees beam angle. With a total lumen output of 8000lm and an efficacy of 100lm/W. CCT 4000K. . Made  $\,$ in Die Cast Aluminum and finished in White color. ON/OFF driver.

## **Scheme**

| Product                    |                |
|----------------------------|----------------|
| Real power (W)             | 4x20           |
| Real luminous flux (Lm)    | 8000           |
| Luminous efficiency (Lm/W) | 100            |
| Beam angle (º)             | 24             |
| Life time (h)              | 50000 h L80B10 |
| Colour                     | White          |
| Control gear included      | Yes            |
| Control gear               | ON/OFF         |
| Flicker Free               | Yes            |
| Light source               | LED            |
| Type of LED                | СОВ            |
| Colour temperature (K)     | 4000K          |
| Colour consistency (SDCM)  | SDCM<3         |
| CRI                        | 90             |