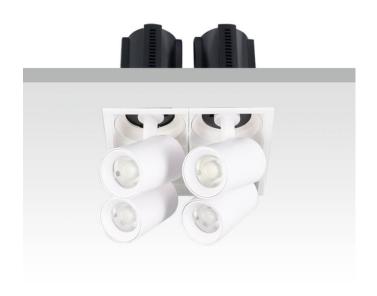

## **GAP S4**

Lavov downlight from the family GAP S4 with a power of 4x20Wand a reflector of 24 degrees beam angle. With a total lumen output of 8000lm and an efficacy of 100lm/W. CCT 4000K. . Made  $\,$ in Die Cast Aluminum and finished in White color. ON/OFF driver.

| Item code    | 86.D052.2421.01 |
|--------------|-----------------|
| Product type | Indoor          |
| Category     | Downlights      |
| Family       | GAP             |
| Subfamily    | GAP S4          |
| Pictograms   |                 |