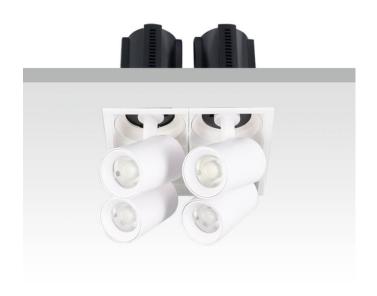

## **GAP S4**

Lavov downlight from the family GAP S4 with a power of 4x20Wand a reflector of 24 degrees beam angle. With a total lumen output of 8000lm and an efficacy of 100lm/W. CCT 4000K. . Made  $\,$ in Die Cast Aluminum and finished in Black color. ON/OFF driver.

| Item code    | 86.D052.2421.02 |
|--------------|-----------------|
| Product type | Indoor          |
| Category     | Downlights      |
| Family       | GAP             |
| Subfamily    | GAP S4          |
| Pictograms   |                 |