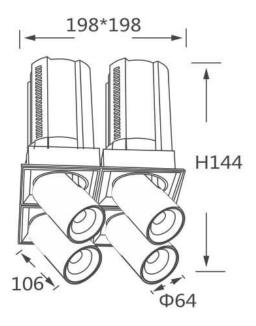

## **Scheme**

| Product                    |                |
|----------------------------|----------------|
| Real power (W)             | 4x20           |
| Real luminous flux (Lm)    | 8000           |
| Luminous efficiency (Lm/W) | 100            |
| Beam angle (º)             | 24             |
| Life time (h)              | 50000 h L80B10 |
| Colour                     | Black          |
| Control gear included      | Yes            |
| Control gear               | ON/OFF         |
| Flicker Free               | Yes            |
| Light source               | LED            |
| Type of LED                | СОВ            |
| Colour temperature (K)     | 4000K          |
| Colour consistency (SDCM)  | SDCM<3         |
| CRI                        | 90             |