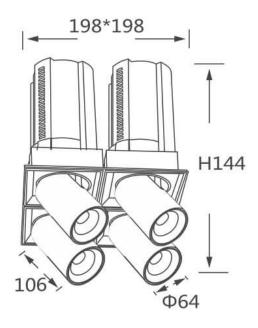

## **GAP S4**

Lavov downlight from the family GAP S4 with a power of 4x20Wand a reflector of 24 degrees beam angle. With a total lumen output of 8000lm and an efficacy of 100lm/W. CCT 4000K. . Made  $\,$ in Die Cast Aluminum and finished in White color. DALI driver.

## **Scheme**

| Product                    |                |
|----------------------------|----------------|
| Real power (W)             | 4x20           |
| Real luminous flux (Lm)    | 8000           |
| Luminous efficiency (Lm/W) | 100            |
| Beam angle (º)             | 24             |
| Life time (h)              | 50000 h L80B10 |
| Colour                     | White          |
| Control gear included      | Yes            |
| Control gear               | DALI           |
| Flicker Free               | Yes            |
| Light source               | LED            |
| Type of LED                | СОВ            |
| Colour temperature (K)     | 4000K          |
| Colour consistency (SDCM)  | SDCM<3         |
| CRI                        | 90             |