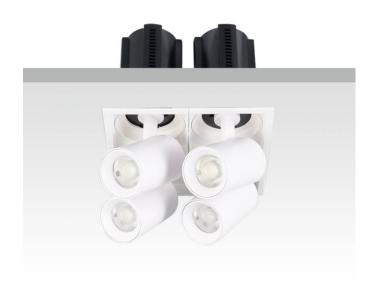

## **GAP S4**

Lavov downlight from the family GAP S4 with a power of 4x20Wand a reflector of 24 degrees beam angle. With a total lumen output of 8000lm and an efficacy of 100lm/W. CCT 4000K. . Made  $\,$ in Die Cast Aluminum and finished in White color. DALI driver.