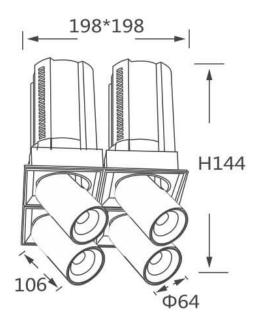

## **GAP S4**

Lavov downlight from the family GAP S4 with a power of 4x20Wand a reflector of 24 degrees beam angle. With a total lumen output of 8000lm and an efficacy of 100lm/W. CCT 4000K. . Made  $\,$ in Die Cast Aluminum and finished in Black color. DALI driver.