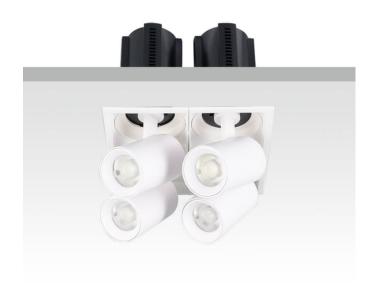

## **GAP S4**

Lavov downlight from the family GAP S4 with a power of 4x20Wand a reflector of 24 degrees beam angle. With a total lumen output of 8000lm and an efficacy of 100lm/W. CCT 4000K. . Made  $\,$ in Die Cast Aluminum and finished in Black color. DALI driver.