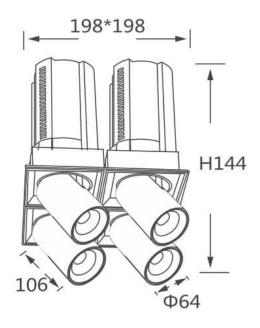

## **Scheme**

| Product                    |                        |
|----------------------------|------------------------|
| Real power (W)             | 4x20                   |
| Real luminous flux (Lm)    | 8000                   |
| Luminous efficiency (Lm/W) | 100                    |
| Beam angle (º)             | 24                     |
| Life time (h)              | 50000 h L80B10         |
| Colour                     | White                  |
| Control gear included      | Yes                    |
| Control gear               | Dimmable Casamby ready |
| Flicker Free               | Yes                    |
| Light source               | LED                    |
| Type of LED                | СОВ                    |
| Colour temperature (K)     | 4000K                  |
| Colour consistency (SDCM)  | SDCM<3                 |
| CRI                        | 90                     |