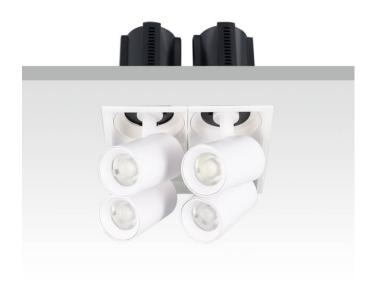

## **GAP S4-Smart**

Lavov downlight from the family GAP S4 with a power of 4x20W and a reflector of 24 degrees beam angle. With a total lumen output of 8000lm and an efficacy of 100lm/W. CCT 4000K. . Made in Die Cast Aluminum and finished in White color. Dimmable Casamby ready driver.

| Item code    | 86.D052.2429.01 |
|--------------|-----------------|
| Product type | Indoor          |
| Category     | Downlights      |
| Family       | GAP             |
| Subfamily    | GAP S4-Smart    |
| Pictograms   |                 |