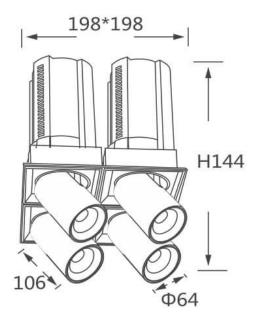

## Scheme

| Product                    |                        |
|----------------------------|------------------------|
| Real power (W)             | 4x20                   |
| Real luminous flux (Lm)    | 8000                   |
| Luminous efficiency (Lm/W) | 100                    |
| Beam angle (º)             | 24                     |
| Life time (h)              | 50000 h L80B10         |
| Colour                     | Black                  |
| Control gear included      | Yes                    |
| Control gear               | Dimmable Casamby ready |
| Flicker Free               | Yes                    |
| Light source               | LED                    |
| Type of LED                | СОВ                    |
| Colour temperature (K)     | 4000K                  |
| Colour consistency (SDCM)  | SDCM<3                 |
| CRI                        | 90                     |