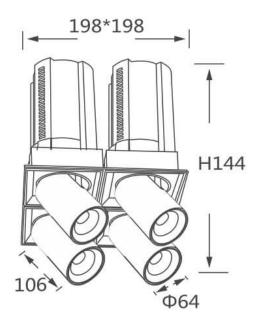

## **GAP S4**

Lavov downlight from the family GAP S4 with a power of 4x20Wand a reflector of 36 degrees beam angle. With a total lumen output of 8000lm and an efficacy of 100lm/W. CCT 4000K. . Made  $\,$ in Die Cast Aluminum and finished in White color. ON/OFF driver.

## **Scheme**

| Product                    |                |
|----------------------------|----------------|
| Real power (W)             | 4x20           |
| Real luminous flux (Lm)    | 8000           |
| Luminous efficiency (Lm/W) | 100            |
| Beam angle (º)             | 36             |
| Life time (h)              | 50000 h L80B10 |
| Colour                     | White          |
| Control gear included      | Yes            |
| Control gear               | ON/OFF         |
| Flicker Free               | Yes            |
| Light source               | LED            |
| Type of LED                | СОВ            |
| Colour temperature (K)     | 4000K          |
| Colour consistency (SDCM)  | SDCM<3         |
| CRI                        | 90             |