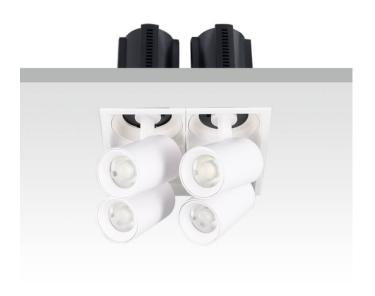

## **GAP S4**

Lavov downlight from the family GAP S4 with a power of 4x20Wand a reflector of 36 degrees beam angle. With a total lumen output of 8000lm and an efficacy of 100lm/W. CCT 4000K. . Made  $\,$ in Die Cast Aluminum and finished in White color. ON/OFF driver.

| Item code    | 86.D052.2431.01 |
|--------------|-----------------|
| Product type | Indoor          |
| Category     | Downlights      |
| Family       | GAP             |
| Subfamily    | GAP S4          |
| Pictograms   |                 |