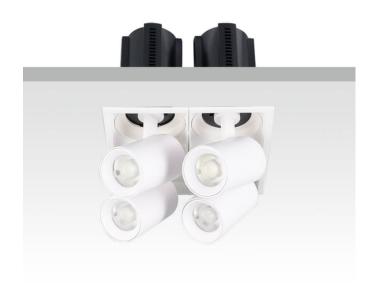

## **GAP S4**

Lavov downlight from the family GAP S4 with a power of 4x20Wand a reflector of 36 degrees beam angle. With a total lumen output of 8000lm and an efficacy of 100lm/W. CCT 4000K. . Made  $\,$ in Die Cast Aluminum and finished in Black color. ON/OFF driver.