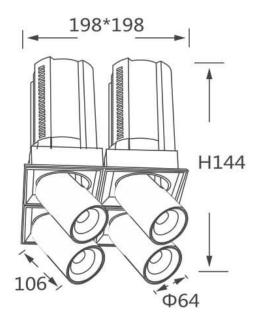

## **GAP S4**

Lavov downlight from the family GAP S4 with a power of 4x20Wand a reflector of 36 degrees beam angle. With a total lumen output of 8000lm and an efficacy of 100lm/W. CCT 4000K. . Made  $\,$ in Die Cast Aluminum and finished in Black color. ON/OFF driver.