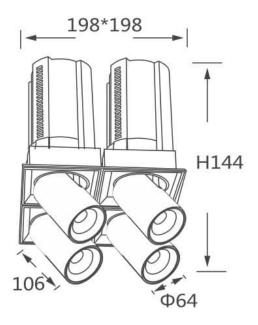

## GAP S4

Lavov downlight from the family GAP S4 with a power of 4x20W and a reflector of 36 degrees beam angle. With a total lumen output of 8000lm and an efficacy of 100lm/W. CCT 4000K. . Made in Die Cast Aluminum and finished in White color. DALI driver.