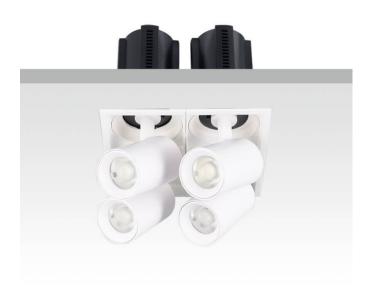

## GAP S4

Lavov downlight from the family GAP S4 with a power of 4x20W and a reflector of 36 degrees beam angle. With a total lumen output of 8000lm and an efficacy of 100lm/W. CCT 4000K. . Made in Die Cast Aluminum and finished in White color. DALI driver.