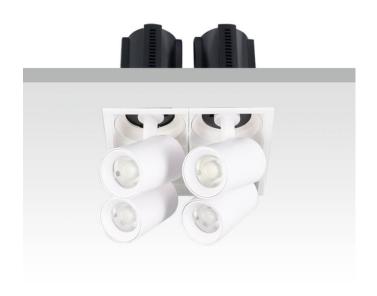

## **GAP S4**

Lavov downlight from the family GAP S4 with a power of 4x20Wand a reflector of 36 degrees beam angle. With a total lumen output of 8000lm and an efficacy of 100lm/W. CCT 4000K. . Made  $\,$ in Die Cast Aluminum and finished in Black color. DALI driver.