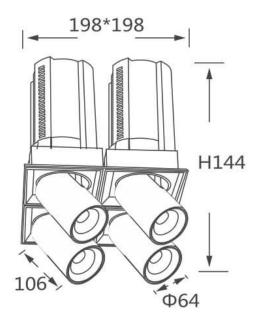

## **GAP S4**

Lavov downlight from the family GAP S4 with a power of 4x20Wand a reflector of 36 degrees beam angle. With a total lumen output of 8000lm and an efficacy of 100lm/W. CCT 4000K. . Made  $\,$ in Die Cast Aluminum and finished in Black color. DALI driver.