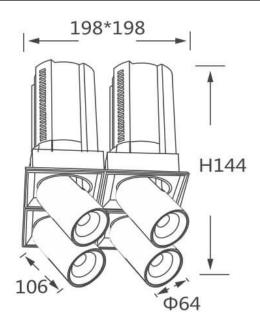

## **Scheme**

| Product                    | -                      |
|----------------------------|------------------------|
| Real power (W)             | 4x20                   |
| Real luminous flux (Lm)    | 8000                   |
| Luminous efficiency (Lm/W) | 100                    |
| Beam angle (º)             | 36                     |
| Life time (h)              | 50000 h L80B10         |
| Colour                     | White                  |
| Control gear included      | Yes                    |
| Control gear               | Dimmable Casamby ready |
| Flicker Free               | Yes                    |
| Light source               | LED                    |
| Type of LED                | СОВ                    |
| Colour temperature (K)     | 4000K                  |
| Colour consistency (SDCM)  | SDCM<3                 |
| CRI                        | 90                     |