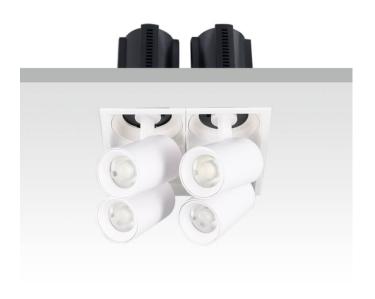

## **GAP S4-Smart**

Lavov downlight from the family GAP S4 with a power of 4x20Wand a reflector of 36 degrees beam angle. With a total lumen output of 8000lm and an efficacy of 100lm/W. CCT 4000K. . Made in Die Cast Aluminum and finished in White color. Dimmable Casamby ready driver.