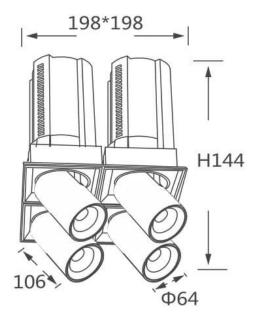

## GAP S4-Smart

Lavov downlight from the family GAP S4 with a power of 4x20W and a reflector of 36 degrees beam angle. With a total lumen output of 8000lm and an efficacy of 100lm/W. CCT 4000K. . Made in Die Cast Aluminum and finished in Black color. Dimmable Casamby ready driver.

## Scheme

| Product                    |                        |
|----------------------------|------------------------|
| Real power (W)             | 4x20                   |
| Real luminous flux (Lm)    | 8000                   |
| Luminous efficiency (Lm/W) | 100                    |
| Beam angle (º)             | 36                     |
| Life time (h)              | 50000 h L80B10         |
| Colour                     | Black                  |
| Control gear included      | Yes                    |
| Control gear               | Dimmable Casamby ready |
| Flicker Free               | Yes                    |
| Light source               | LED                    |
| Type of LED                | СОВ                    |
| Colour temperature (K)     | 4000K                  |
| Colour consistency (SDCM)  | SDCM<3                 |
| CRI                        | 90                     |