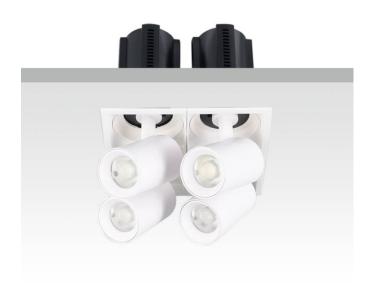

## GAP S4

Lavov downlight from the family GAP S4 with a power of 4x20W and a reflector of 55 degrees beam angle. With a total lumen output of 8000lm and an efficacy of 100lm/W. CCT 4000K. . Made in Die Cast Aluminum and finished in White color. ON/OFF driver.