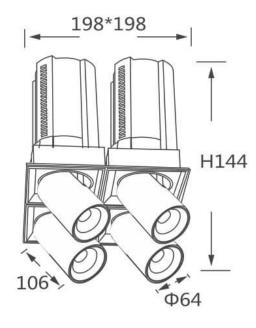

and a reflector of 55 degrees beam angle. With a total lumen output of 8000lm and an efficacy of 100lm/W. CCT 4000K. . Made in Die Cast Aluminum and finished in White color. ON/OFF driver.

| Item code    | 86.D052.2441.01 |
|--------------|-----------------|
| Product type | Indoor          |
| Category     | Downlights      |
| Family       | GAP             |
| Subfamily    | GAP S4          |
|              |                 |

Pictograms

Product

CRI

Real power (W) 4x20 Real luminous flux (Lm) 8000 Luminous efficiency (Lm/W) 100 Beam angle (<sup>o</sup>) 55 Life time (h) 50000 h L80B10 Colour White **Control gear included** Yes **Control gear** ON/OFF **Flicker Free** Yes Light source LED Type of LED сов Colour temperature (K) 4000K Colour consistency (SDCM) SDCM<3

90

## Scheme