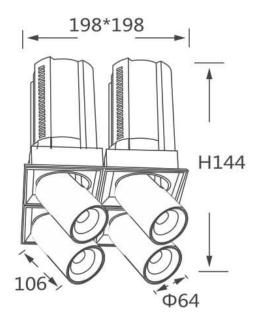

## **GAP S4**

Lavov downlight from the family GAP S4 with a power of 4x20Wand a reflector of 55 degrees beam angle. With a total lumen output of 8000lm and an efficacy of 100lm/W. CCT 4000K. . Made  $\,$ in Die Cast Aluminum and finished in Black color. ON/OFF driver.

## **Scheme**

| Product                    |                |
|----------------------------|----------------|
| Real power (W)             | 4x20           |
| Real luminous flux (Lm)    | 8000           |
| Luminous efficiency (Lm/W) | 100            |
| Beam angle (º)             | 55             |
| Life time (h)              | 50000 h L80B10 |
| Colour                     | Black          |
| Control gear included      | Yes            |
| Control gear               | ON/OFF         |
| Flicker Free               | Yes            |
| Light source               | LED            |
| Type of LED                | СОВ            |
| Colour temperature (K)     | 4000K          |
| Colour consistency (SDCM)  | SDCM<3         |
| CRI                        | 90             |