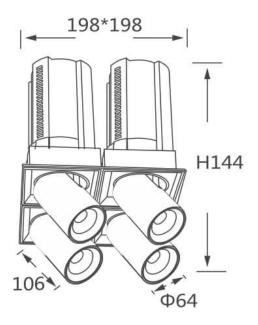

## GAP S4

Lavov downlight from the family GAP S4 with a power of 4x20W and a reflector of 55 degrees beam angle. With a total lumen output of 8000lm and an efficacy of 100lm/W. CCT 4000K. . Made in Die Cast Aluminum and finished in White color. DALI driver.