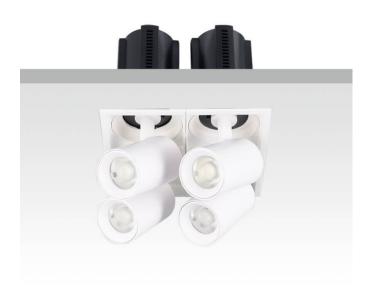

## GAP S4

Lavov downlight from the family GAP S4 with a power of 4x20W and a reflector of 55 degrees beam angle. With a total lumen output of 8000lm and an efficacy of 100lm/W. CCT 4000K. . Made in Die Cast Aluminum and finished in White color. DALI driver.