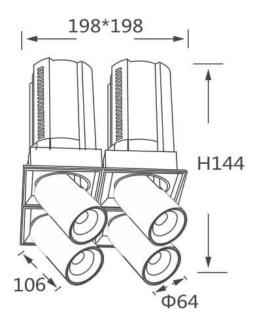

## **GAP S4**

Lavov downlight from the family GAP S4 with a power of 4x20Wand a reflector of 55 degrees beam angle. With a total lumen output of 8000lm and an efficacy of 100lm/W. CCT 4000K. . Made  $\,$ in Die Cast Aluminum and finished in Black color. DALI driver.

## **Scheme**

| Product                    |                |
|----------------------------|----------------|
| Real power (W)             | 4x20           |
| Real luminous flux (Lm)    | 8000           |
| Luminous efficiency (Lm/W) | 100            |
| Beam angle (º)             | 55             |
| Life time (h)              | 50000 h L80B10 |
| Colour                     | Black          |
| Control gear included      | Yes            |
| Control gear               | DALI           |
| Flicker Free               | Yes            |
| Light source               | LED            |
| Type of LED                | СОВ            |
| Colour temperature (K)     | 4000K          |
| Colour consistency (SDCM)  | SDCM<3         |
| CRI                        | 90             |