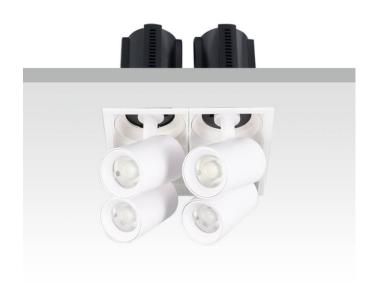

## **GAP S4**

Lavov downlight from the family GAP S4 with a power of 4x20Wand a reflector of 55 degrees beam angle. With a total lumen output of 8000lm and an efficacy of 100lm/W. CCT 4000K. . Made  $\,$ in Die Cast Aluminum and finished in Black color. DALI driver.