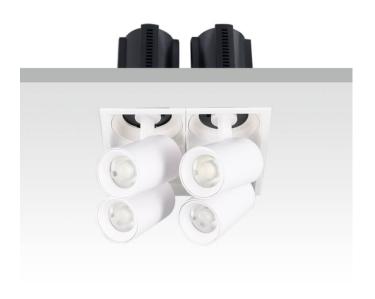

## **GAP S4-Smart**

Lavov downlight from the family GAP S4 with a power of 4x20W and a reflector of 55 degrees beam angle. With a total lumen output of 8000lm and an efficacy of 100lm/W. CCT 4000K. . Made in Die Cast Aluminum and finished in White color. Dimmable Casamby ready driver.