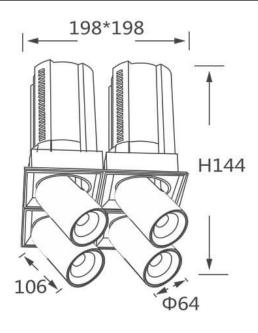

## **Scheme**

| Product                    |                        |
|----------------------------|------------------------|
| Real power (W)             | 4x20                   |
| Real luminous flux (Lm)    | 8000                   |
| Luminous efficiency (Lm/W) | 100                    |
| Beam angle (º)             | 55                     |
| Life time (h)              | 50000 h L80B10         |
| Colour                     | White                  |
| Control gear included      | Yes                    |
| Control gear               | Dimmable Casamby ready |
| Flicker Free               | Yes                    |
| Light source               | LED                    |
| Type of LED                | СОВ                    |
| Colour temperature (K)     | 4000K                  |
| Colour consistency (SDCM)  | SDCM<3                 |
| CRI                        | 90                     |