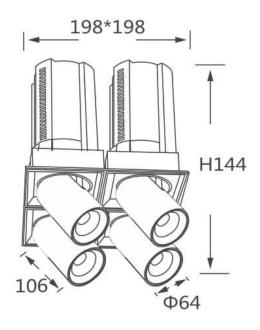

## **Scheme**

| Product                    |                        |
|----------------------------|------------------------|
| Real power (W)             | 4x20                   |
| Real luminous flux (Lm)    | 8000                   |
| Luminous efficiency (Lm/W) | 100                    |
| Beam angle (º)             | 55                     |
| Life time (h)              | 50000 h L80B10         |
| Colour                     | Black                  |
| Control gear included      | Yes                    |
| Control gear               | Dimmable Casamby ready |
| Flicker Free               | Yes                    |
| Light source               | LED                    |
| Type of LED                | СОВ                    |
| Colour temperature (K)     | 4000K                  |
| Colour consistency (SDCM)  | SDCM<3                 |
| CRI                        | 90                     |