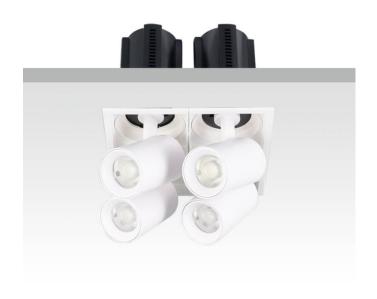

## **GAP S4-Smart**

Lavov downlight from the family GAP S4 with a power of 4x20Wand a reflector of 55 degrees beam angle. With a total lumen output of 8000lm and an efficacy of 100lm/W. CCT 4000K. . Made in Die Cast Aluminum and finished in Black color. Dimmable Casamby ready driver.

| Item code    | 86.D052.2449.02 |
|--------------|-----------------|
| Product type | Indoor          |
| Category     | Downlights      |
| Family       | GAP             |
| Subfamily    | GAP S4-Smart    |
| Pictograms   |                 |