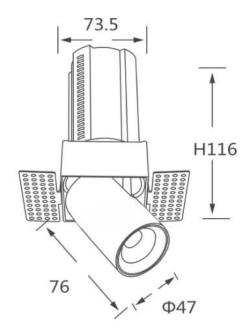

## **Scheme**

| Product                    |                |  |
|----------------------------|----------------|--|
| Real power (W)             | 12             |  |
| Real luminous flux (Lm)    | 1200           |  |
| Luminous efficiency (Lm/W) | 100            |  |
| Beam angle (º)             | 15             |  |
| Life time (h)              | 50000 h L80B10 |  |
| Colour                     | Black          |  |
| Control gear included      | Yes            |  |
| Control gear               | ON/OFF         |  |
| Flicker Free               | Yes            |  |
| Light source               | LED            |  |
| Type of LED                | СОВ            |  |
| Colour temperature (K)     | 3000K          |  |
| Colour consistency (SDCM)  | SDCM<3         |  |
| CRI                        | 90             |  |