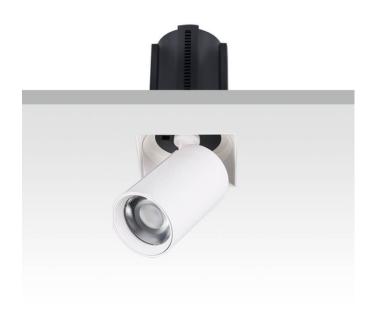

## **GAP TS**

Lavov downlight from the family GAP TS with a power of 12W and a reflector of 15 degrees beam angle. With a total lumen output of 1200lm and an efficacy of 100lm/W. CCT 3000K. . Made in Die Cast Aluminum and finished in Black color. ON/OFF driver.