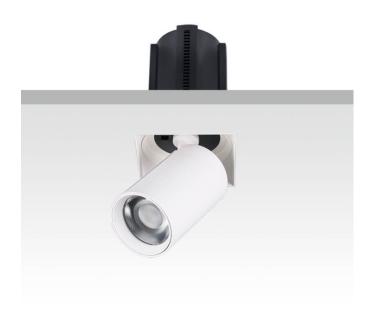

## GAP TS-Smart

Lavov downlight from the family GAP TS with a power of 12W and a reflector of 15 degrees beam angle. With a total lumen output of 1200lm and an efficacy of 100lm/W. CCT 3000K. . Made in Die Cast Aluminum and finished in White color. Dimmable Casamby ready driver.