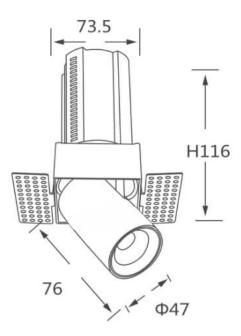

## GAP TS-Smart

Lavov downlight from the family GAP TS with a power of 12W and a reflector of 15 degrees beam angle. With a total lumen output of 1200lm and an efficacy of 100lm/W. CCT 3000K. . Made in Die Cast Aluminum and finished in White color. Dimmable Casamby ready driver.