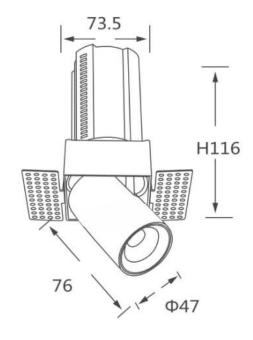

## **Scheme**

| Product                    |                        |
|----------------------------|------------------------|
| Real power (W)             | 12                     |
| Real luminous flux (Lm)    | 1200                   |
| Luminous efficiency (Lm/W) | 100                    |
| Beam angle (º)             | 15                     |
| Life time (h)              | 50000 h L80B10         |
| Colour                     | Black                  |
| Control gear included      | Yes                    |
| Control gear               | Dimmable Casamby ready |
| Flicker Free               | Yes                    |
| Light source               | LED                    |
| Type of LED                | СОВ                    |
| Colour temperature (K)     | 3000K                  |
| Colour consistency (SDCM)  | SDCM<3                 |
| CRI                        | 90                     |