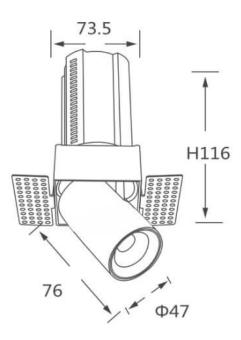

## GAP TS

Lavov downlight from the family GAP TS with a power of 12W and a reflector of 24 degrees beam angle. With a total lumen output of 1200lm and an efficacy of 100lm/W. CCT 3000K. . Made in Die Cast Aluminum and finished in White color. ON/OFF driver.

| ltem code    | 86.D053.1321.01 |
|--------------|-----------------|
| Product type | Indoor          |
| Category     | Downlights      |
| Family       | GAP             |
| Subfamily    | GAP TS          |
| Distance -   |                 |