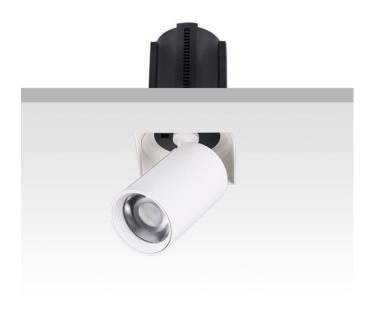

## GAP TS

Lavov downlight from the family GAP TS with a power of 12W and a reflector of 24 degrees beam angle. With a total lumen output of 1200lm and an efficacy of 100lm/W. CCT 3000K. . Made in Die Cast Aluminum and finished in Black color. ON/OFF driver.