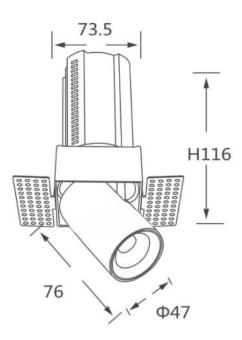

## GAP TS

Lavov downlight from the family GAP TS with a power of 12W and a reflector of 24 degrees beam angle. With a total lumen output of 1200lm and an efficacy of 100lm/W. CCT 3000K. . Made in Die Cast Aluminum and finished in Black color. ON/OFF driver.