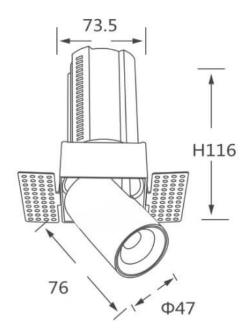

## **GAP TS**

Lavov downlight from the family GAP TS with a power of 12W and a reflector of 24 degrees beam angle. With a total lumen output of 1200lm and an efficacy of 100lm/W. CCT 3000K. . Made in Die Cast Aluminum and finished in White color. DALI driver.