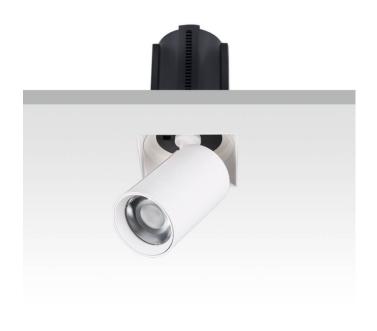

## **GAP TS-Smart**

Lavov downlight from the family GAP TS with a power of 12W and a reflector of 24 degrees beam angle. With a total lumen output of 1200lm and an efficacy of 100lm/W. CCT 3000K. . Made in Die Cast Aluminum and finished in White color. Dimmable Casamby ready driver.