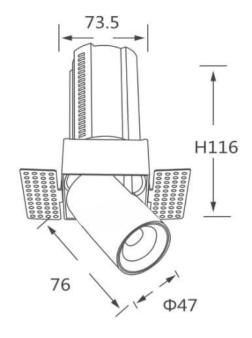

## **Scheme**

| Product                    |                        |
|----------------------------|------------------------|
| Real power (W)             | 12                     |
| Real luminous flux (Lm)    | 1200                   |
| Luminous efficiency (Lm/W) | 100                    |
| Beam angle (º)             | 24                     |
| Life time (h)              | 50000 h L80B10         |
| Colour                     | White                  |
| Control gear included      | Yes                    |
| Control gear               | Dimmable Casamby ready |
| Flicker Free               | Yes                    |
| Light source               | LED                    |
| Type of LED                | СОВ                    |
| Colour temperature (K)     | 3000K                  |
| Colour consistency (SDCM)  | SDCM<3                 |
| CRI                        | 90                     |