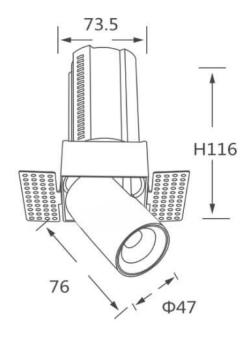

## **Scheme**

| Product                    |                        |
|----------------------------|------------------------|
| Real power (W)             | 12                     |
| Real luminous flux (Lm)    | 1200                   |
| Luminous efficiency (Lm/W) | 100                    |
| Beam angle (º)             | 24                     |
| Life time (h)              | 50000 h L80B10         |
| Colour                     | Black                  |
| Control gear included      | Yes                    |
| Control gear               | Dimmable Casamby ready |
| Flicker Free               | Yes                    |
| Light source               | LED                    |
| Type of LED                | СОВ                    |
| Colour temperature (K)     | 3000K                  |
| Colour consistency (SDCM)  | SDCM<3                 |
| CRI                        | 90                     |