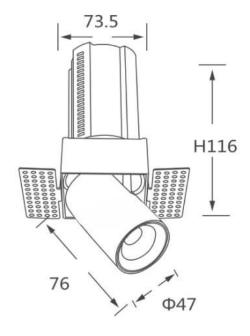

## **GAP TS**

Lavov downlight from the family GAP TS with a power of 12W and a reflector of 36 degrees beam angle. With a total lumen output of 1200lm and an efficacy of 100lm/W. CCT 3000K. . Made in Die Cast Aluminum and finished in White color. ON/OFF driver.

## **Pictograms**

| Product                    |                |
|----------------------------|----------------|
| Real power (W)             | 12             |
| Real luminous flux (Lm)    | 1200           |
| Luminous efficiency (Lm/W) | 100            |
| Beam angle (º)             | 36             |
| Life time (h)              | 50000 h L80B10 |
| Colour                     | White          |
| Control gear included      | Yes            |
| Control gear               | ON/OFF         |
| Flicker Free               | Yes            |
| Light source               | LED            |
| Type of LED                | СОВ            |
| Colour temperature (K)     | 3000K          |
| Colour consistency (SDCM)  | SDCM<3         |
| CRI                        | 90             |