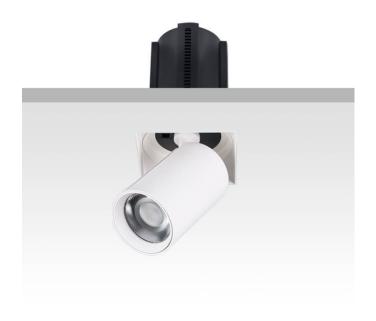

## **GAP TS**

Lavov downlight from the family GAP TS with a power of 12W and a reflector of 36 degrees beam angle. With a total lumen output of 1200lm and an efficacy of 100lm/W. CCT 3000K. . Made in Die Cast Aluminum and finished in White color. ON/OFF driver.