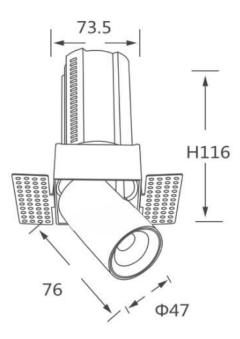

## GAP TS

Lavov downlight from the family GAP TS with a power of 12W and a reflector of 36 degrees beam angle. With a total lumen output of 1200lm and an efficacy of 100lm/W. CCT 3000K. . Made in Die Cast Aluminum and finished in Black color. ON/OFF driver.