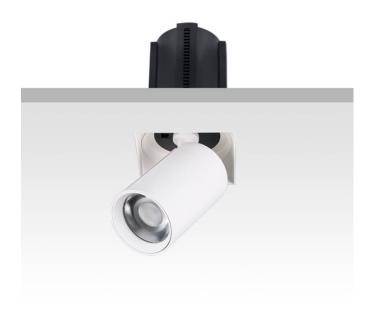

## GAP TS

Lavov downlight from the family GAP TS with a power of 12W and a reflector of 36 degrees beam angle. With a total lumen output of 1200lm and an efficacy of 100lm/W. CCT 3000K. . Made in Die Cast Aluminum and finished in Black color. ON/OFF driver.