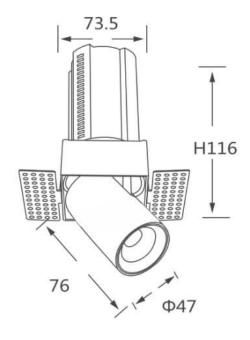

## **Scheme**

| Product                    |                        |
|----------------------------|------------------------|
| Real power (W)             | 12                     |
| Real luminous flux (Lm)    | 1200                   |
| Luminous efficiency (Lm/W) | 100                    |
| Beam angle (º)             | 36                     |
| Life time (h)              | 50000 h L80B10         |
| Colour                     | White                  |
| Control gear included      | Yes                    |
| Control gear               | Dimmable Casamby ready |
| Flicker Free               | Yes                    |
| Light source               | LED                    |
| Type of LED                | СОВ                    |
| Colour temperature (K)     | 3000K                  |
| Colour consistency (SDCM)  | SDCM<3                 |
| CRI                        | 90                     |