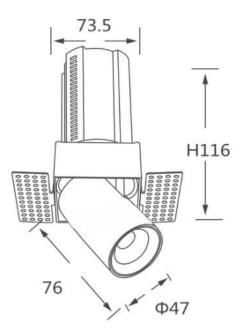

## GAP TS-Smart

Lavov downlight from the family GAP TS with a power of 12W and a reflector of 36 degrees beam angle. With a total lumen output of 1200lm and an efficacy of 100lm/W. CCT 3000K. . Made in Die Cast Aluminum and finished in Black color. Dimmable Casamby ready driver.