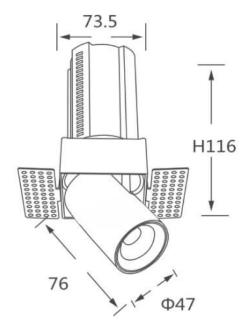

## **GAP TS**

Lavov downlight from the family GAP TS with a power of 12W and a reflector of 15 degrees beam angle. With a total lumen output of 1200lm and an efficacy of 100lm/W. CCT 4000K. . Made in Die Cast Aluminum and finished in White color. ON/OFF driver.

| Item code    | 86.D053.1411.01 |
|--------------|-----------------|
| Product type | Indoor          |
| Category     | Downlights      |
| Family       | GAP             |
| Subfamily    | GAP TS          |
| Distograms   |                 |

## **Pictograms**

## **Scheme**



| Product                    |                |
|----------------------------|----------------|
| Real power (W)             | 12             |
| Real luminous flux (Lm)    | 1200           |
| Luminous efficiency (Lm/W) | 100            |
| Beam angle (º)             | 15             |
| Life time (h)              | 50000 h L80B10 |
| Colour                     | White          |
| Control gear included      | Yes            |
| Control gear               | ON/OFF         |
| Flicker Free               | Yes            |
| Light source               | LED            |
| Type of LED                | СОВ            |
| Colour temperature (K)     | 4000K          |
| Colour consistency (SDCM)  | SDCM<3         |
| CRI                        | 90             |