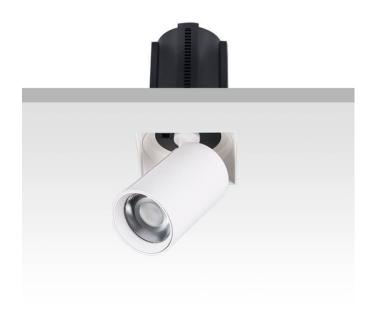

## **GAP TS**

Lavov downlight from the family GAP TS with a power of 12W and a reflector of 15 degrees beam angle. With a total lumen output of 1200lm and an efficacy of 100lm/W. CCT 4000K. . Made in Die Cast Aluminum and finished in White color. ON/OFF driver.