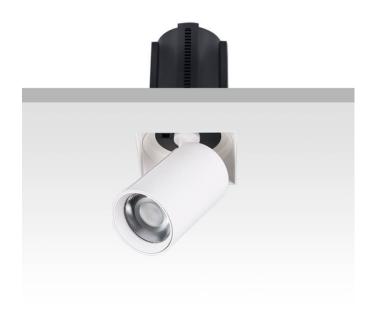

## **GAP TS**

Lavov downlight from the family GAP TS with a power of 12W and a reflector of 15 degrees beam angle. With a total lumen output of 1200lm and an efficacy of 100lm/W. CCT 4000K. . Made in Die Cast Aluminum and finished in Black color. ON/OFF driver.