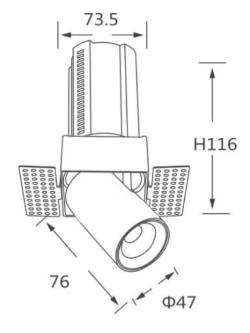

## **Scheme**

| Product                    |                |
|----------------------------|----------------|
| Real power (W)             | 12             |
| Real luminous flux (Lm)    | 1200           |
| Luminous efficiency (Lm/W) | 100            |
| Beam angle (º)             | 15             |
| Life time (h)              | 50000 h L80B10 |
| Colour                     | Black          |
| Control gear included      | Yes            |
| Control gear               | ON/OFF         |
| Flicker Free               | Yes            |
| Light source               | LED            |
| Type of LED                | СОВ            |
| Colour temperature (K)     | 4000K          |
| Colour consistency (SDCM)  | SDCM<3         |
| CRI                        | 90             |