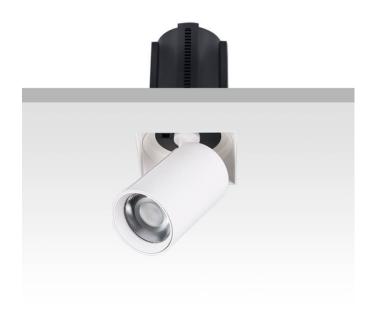

## **GAP TS**

Lavov downlight from the family GAP TS with a power of 12W and a reflector of 15 degrees beam angle. With a total lumen output of 1200lm and an efficacy of 100lm/W. CCT 4000K. . Made in Die Cast Aluminum and finished in Black color. DALI driver.