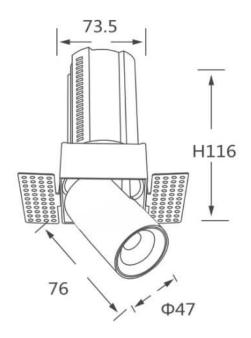

## **Scheme**

| Product                    |                |
|----------------------------|----------------|
| Real power (W)             | 12             |
| Real luminous flux (Lm)    | 1200           |
| Luminous efficiency (Lm/W) | 100            |
| Beam angle (º)             | 15             |
| Life time (h)              | 50000 h L80B10 |
| Colour                     | Black          |
| Control gear included      | Yes            |
| Control gear               | DALI           |
| Flicker Free               | Yes            |
| Light source               | LED            |
| Type of LED                | СОВ            |
| Colour temperature (K)     | 4000K          |
| Colour consistency (SDCM)  | SDCM<3         |
| CRI                        | 90             |