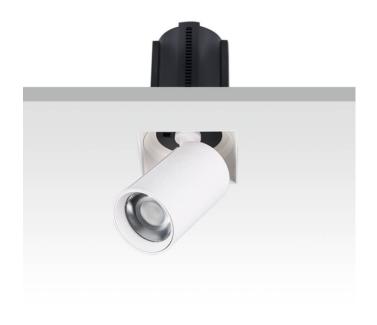

## **GAP TS-Smart**

Lavov downlight from the family GAP TS with a power of 12W and a reflector of 15 degrees beam angle. With a total lumen output of 1200lm and an efficacy of 100lm/W. CCT 4000K. . Made in Die Cast Aluminum and finished in White color. Dimmable Casamby ready driver.