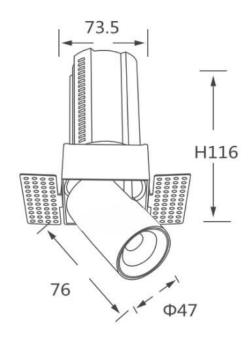

## **Scheme**

| Product                    |                        |
|----------------------------|------------------------|
| Real power (W)             | 12                     |
| Real luminous flux (Lm)    | 1200                   |
| Luminous efficiency (Lm/W) | 100                    |
| Beam angle (º)             | 15                     |
| Life time (h)              | 50000 h L80B10         |
| Colour                     | White                  |
| Control gear included      | Yes                    |
| Control gear               | Dimmable Casamby ready |
| Flicker Free               | Yes                    |
| Light source               | LED                    |
| Type of LED                | СОВ                    |
| Colour temperature (K)     | 4000K                  |
| Colour consistency (SDCM)  | SDCM<3                 |
| CRI                        | 90                     |