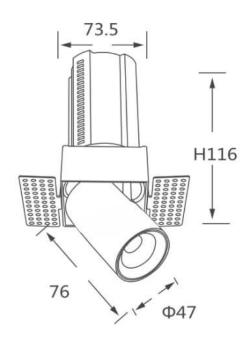

## **Scheme**

| Product                    |                        |
|----------------------------|------------------------|
| Real power (W)             | 12                     |
| Real luminous flux (Lm)    | 1200                   |
| Luminous efficiency (Lm/W) | 100                    |
| Beam angle (º)             | 15                     |
| Life time (h)              | 50000 h L80B10         |
| Colour                     | Black                  |
| Control gear included      | Yes                    |
| Control gear               | Dimmable Casamby ready |
| Flicker Free               | Yes                    |
| Light source               | LED                    |
| Type of LED                | СОВ                    |
| Colour temperature (K)     | 4000K                  |
| Colour consistency (SDCM)  | SDCM<3                 |
| CRI                        | 90                     |