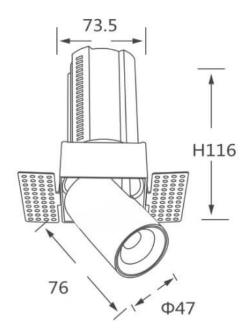

## **Pictograms**

## **Scheme**

| Product                    |                |
|----------------------------|----------------|
| Real power (W)             | 12             |
| Real luminous flux (Lm)    | 1200           |
| Luminous efficiency (Lm/W) | 100            |
| Beam angle (º)             | 24             |
| Life time (h)              | 50000 h L80B10 |
| Colour                     | White          |
| Control gear included      | Yes            |
| Control gear               | ON/OFF         |
| Flicker Free               | Yes            |
| Light source               | LED            |
| Type of LED                | СОВ            |
| Colour temperature (K)     | 4000K          |
| Colour consistency (SDCM)  | SDCM<3         |
| CRI                        | 90             |