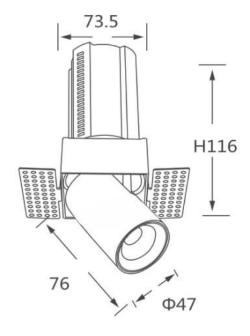

## **Scheme**

| Product                    |                |
|----------------------------|----------------|
| Real power (W)             | 12             |
| Real luminous flux (Lm)    | 1200           |
| Luminous efficiency (Lm/W) | 100            |
| Beam angle (º)             | 24             |
| Life time (h)              | 50000 h L80B10 |
| Colour                     | Black          |
| Control gear included      | Yes            |
| Control gear               | ON/OFF         |
| Flicker Free               | Yes            |
| Light source               | LED            |
| Type of LED                | СОВ            |
| Colour temperature (K)     | 4000K          |
| Colour consistency (SDCM)  | SDCM<3         |
| CRI                        | 90             |